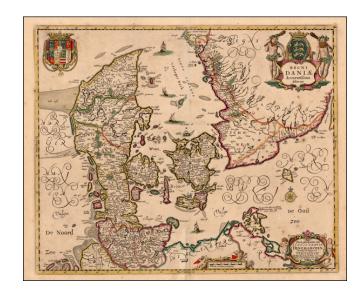

## **Description:**

Striking map of Denmark with the neighboring countries Sweden and Germany.

The Baltic Sea with its Islands Fione, Zeelandt, Falster, Rügen, etc. is nicely shown. Embellished with sailing ships and a compass rose in the ocean. Inside the map are many place names, rivers, mountains, woods, etc. engraved. In the upper right corner we find an figurative title cartouche with Danish coat of arms. Another coat of arms we find in the upper left corner. Includes a dedication to Gerardus Schaep by Ioannes Jansonnius.