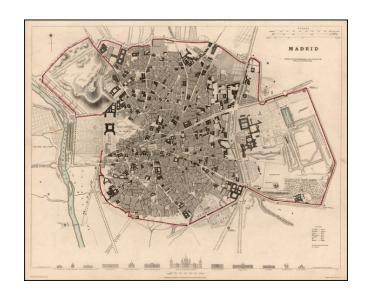

## **Description:**

Highly detailed plan of Madrid, with a series of building profiles at the bottom.

Shows bridges, roads, rivers, gates, Prados, Plazas, streets, buildings, castles, gardens, etc. One of the best published in a commercial atlas in the 19th Century