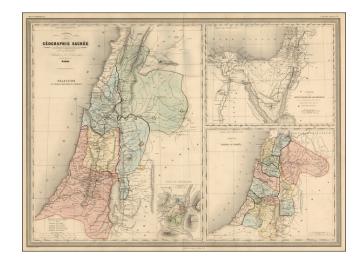

## **Description:**

Detailed series of maps of the Holy Land. The largest map shows Palestine at the time of Christ. The others show (1) the 12 Tribes; (2) the wanderings of the Hebrews through the Desert during the Exodus from Egypt and (3) a plan of Ancient Jerusalem.