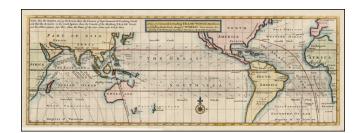

## A View of ye General & Coasting Trade-Winds, Monsoons or ye Shifting Trade Winds through ye World, Variations &c. . . .

Stock#: 20346 Map Maker: Moll

Date: 1730 circa
Place: London
Color: Hand Colored

## **Description:**

Scarce map of the World, showing the directions of the trade winds at various times of the year.

The map appeared in several publications, including Awnsham & Churchill, *Collections of Voyages and Travels . . . .* 