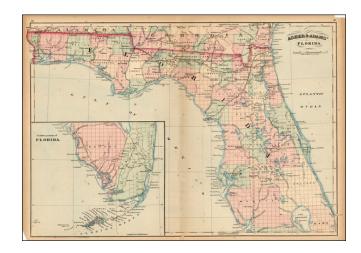

## **Description:**

Detailed railroad map of Florida, colored by county, showing towns, railroads, rivers, post offices, swamps, etc. Large inset shows tip of Florida and the "Florida Reefs."

Asher & Adams atlas was the first American Atlas to focus on Railroads and related details. The present example is an early edition of the map.