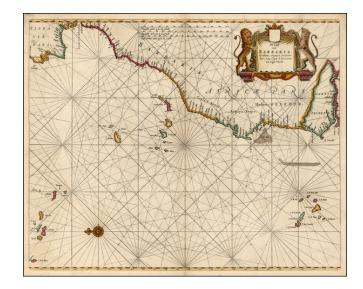

## [Azores and Cap Verde Islands to West Africa & Spain] De cust van Barbaria Gualata, Arguyn, en Geneheo, van Capo S Vincente tot Capo Verde

**Stock#:** 20341 **Map Maker:** Goos

**Date:** 1666

Place: Amsterdam
Color: Hand Colored

## **Description:**

Detailed sea chart of the Iberian Peninsula and the Northwest Coast of Africa, extending to the Cape Verde Island and Gambia.

Pieter Goos was one of the leading Dutch chart makers of the period.