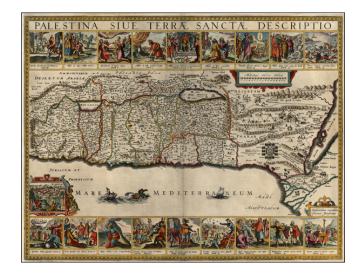

## **Description:**

Rare decorative map of the Holy Land, embellished with 18 decorative vignettes showing scenes of Moses from Exodus and a view of Jerusalem.

Based upon Van Andrichom, the map is oriented to the East, divided into the Tribes on both sides of the Jordan, the shoreline from Sidon to Alexandria.