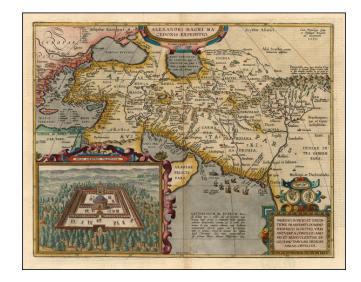

## Alexandri Magni Macedonis Expeditio

**Stock#:** 20328 **Map Maker:** Ortelius

Date: 1608
Place: Antwerp
Color: Hand Colored

**Condition:** VG

**Size:** 19 x 14 inches

Price: SOLD

## **Description:**

Detailed map of Alexander the Great's expedition to Macedonia

Includes an inset: Iovis Ammonis Oraculum, the oracle in Lybia which Alexander visited before he went to India. Several decorative cartouches, sailing ships, sea monsters, etc.