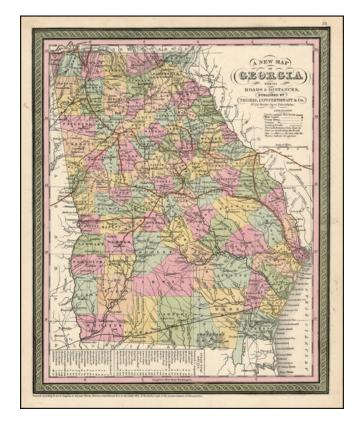

## A New Map of Georgia with its Roads & Distances . . .

**Stock#:** 20280

Map Maker: Thomas, Cowperthwait & Co.

**Date:** 1850

Place: Philadelphia Colored Hand Colored

**Condition:** VG

**Size:** 14 x 12 inches

## **Description:**

Gorgeous example of the first edition of Cowperthwait's map of Georgia, colored by county and showing towns, rivers, canals, roads, railroads etc.

A key lists steamship routes and distances.