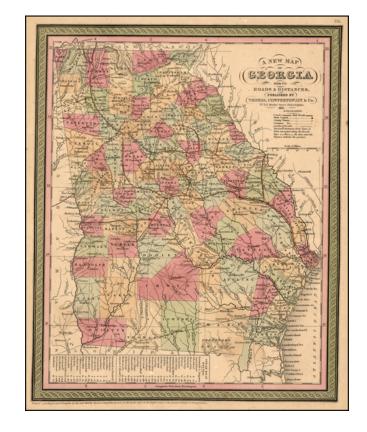

## A New Map of Georgia with its Roads & Distances . . . 1851

**Stock#:** 20275

Map Maker: Thomas, Cowperthwait & Co.

**Date:** 1851

Place: Philadelphia Colored Hand Colored

**Condition:** VG

**Size:** 14 x 12 inches

## **Description:**

Gorgeous example of Cowperthwait's map of Georgia, colored by county and showing towns, rivers, canals, roads, railroads etc.

A key lists steamship routes and distances.