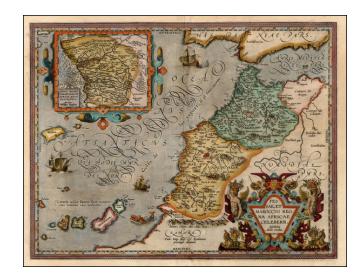

## Fessae, et Marocchi Regna Africae Celeberr. describebat Abrah. Ortelius. 1595 [with large inset of West Africa]

**Stock#:** 20263 **Map Maker:** Ortelius

Date: 1595
Place: Antwerp
Color: Hand Colored

## **Description:**

Striking full color example of Ortelius' map of the Kingdoms of Fez and Morocco, from Ortelius' *Theatrum Orbis Terrarum*, the first modern atlas of the world.

The map includes a large cartouche, sailing ships, sea monsters and a large inset of West Africa.