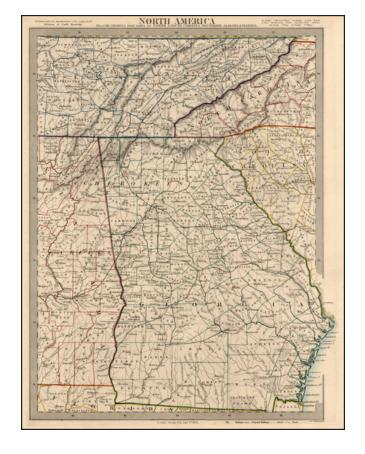

## North America Sheet XII Georgia With Parts Of North Carolina, Tennessee, Alabama, & Florida

**Stock#:** 20240 **Map Maker:** SDUK

Date: 1853
Place: London
Color: Hand Colored

**Condition:** VG

**Size:** 15.5 x 12 inches

## **Description:**

Detailed map of Georgia and contiguous parts of North Carolina, Tennessee, Alabama, & Florida, showing counties, towns, rivers, roads, mountains, bridges, lakes, post offices, court houses, and a host of other information.