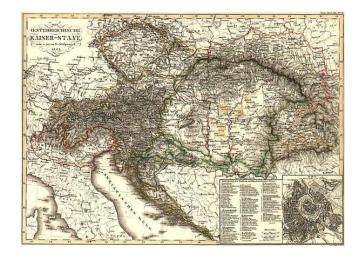

## Der Oesterreichische Kaiser-Staat...1844

**Stock#:** 2021 **Map Maker:** Stieler

**Date:** 1844 **Place:** Gotha

**Color:** Hand Colored

**Condition:** VG+

**Size:** 15.5 x 11.5 inches

**Price:** SOLD

## **Description:**

A detailed map of the region east of Germany, north of the Adriatic and west of Russia. Shows remarkable detail, including towns, rivers, kingdoms, countries, mountains, rivers etc. Large inset of Vienna.