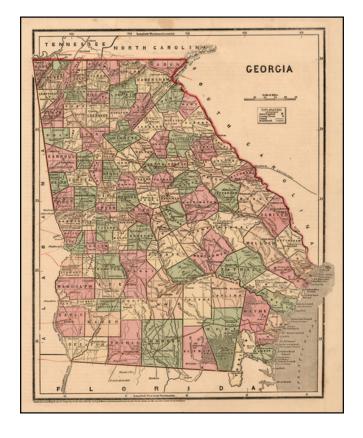

## Georgia

**Stock#:** 20204 **Map Maker:** Morse

Date: 1856
Place: New York
Color: Color

**Condition:** 

**Size:** 15 x 12.5 inches

**Price:** SOLD

## **Description:**

Scarce pre-Civil War map of Georgia, colored by counties and townships. Shows towns, roads, mountains, rivers, railroads, lakes, etc., which appeared in Charles Morse's *General Atlas of the World*.

Morse's map of Georgia retains the original imprint from Morse & Breese's *North American Atlas*, but includes significant revisions, especially in the county configurations in the southern part of the state.