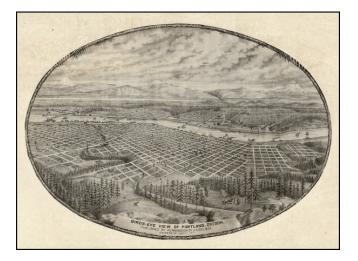

## Birds-Eye View of Portland, Oregon, Published By Permission of J.K. Gill & Co. . .

| Stock#:    | 20196      |
|------------|------------|
| Map Maker: | Gill & Co. |
|            |            |

Date:1880 circaPlace:PortlandColor:UncoloredCondition:VGSize:12.5 x 9 inches

## **Description:**

Scare view of Portland, Oregon, with the original publication credited to JK Gill.

When acquired the view had been laid down on a fashion print, which has been removed. On the verso, there is the printing on a local scene, suggesting that the view is from a county or state history type publication, but we have not been able to identify the source. The original sheet has been trimmed to the decorative border and laid on a new sheet of paper.

One of the earliest obtainable views of Portland, from Portland's first great book seller. Not in Reps.