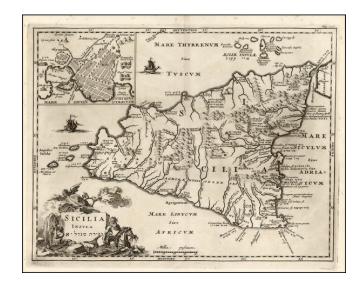

## **Description:**

Nice example of this scarce map of Sicily, from Bochart's *Geographia sacra*, seu Phaleg et Canaan, one of the earliest works to focus on the history of languages.

The map includes a large inset of Sycracuse. The title and much of the nomenclature is in both Latin and Hebrew. A fascinating map of Sicily.