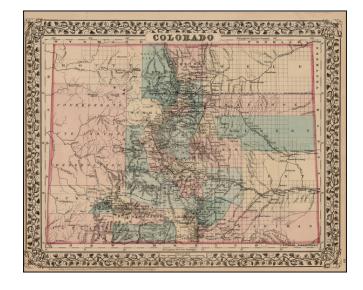

## Colorado [with Indian Territory on verso]

Stock#: 20161 Map Maker: Mitchell Jr.

**Date:** 1881

Place: Philadelphia Colored Hand Colored

**Condition:** VG+

**Size:** 14 x 11 inches

**Price:** SOLD

## **Description:**

Highly detailed map of Colorado [and Indian Territory on the back side], hand colored by counties and showing townships, towns, roads, mountains, rivers, lakes, mines, plateaus, railroads, etc. One of the most detailed maps of the period for each of these territories. Terrific detail.