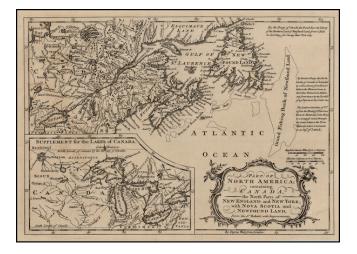

## Part of North America; containing Canada, the North Parts of New England and New York; with Nova Scotia and Newfound Land.

| Stock#:    | 20159  |
|------------|--------|
| Map Maker: | Barrow |

Date:1759Place:LondonColor:UncoloredCondition:VGSize:11.5 x 8 inches

## **Description:**

Striking map of New England, part of Canada and Newfoundland, with a large inset of the Great Lakes.

Excellent detail in the Great Lakes and the Upper Mississippi regions.