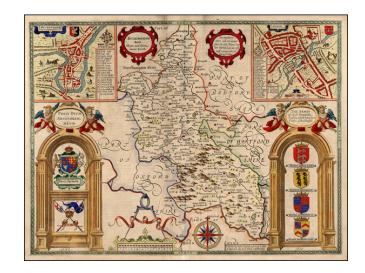

## Buckingham both Shyre, and Shire Towne Describ.

**Stock#:** 20154 **Map Maker:** Speed

Date: 1610 Place: London

**Color:** Hand Colored

**Condition:** VG

**Size:** 20 x 14.75 inches

**Price:** SOLD

## **Description:**

Decorative map of Essex, from an early edition of Speed's *Theatre of Great Britain*.

Includes inset plans of Buckingham and Redding, and a number of coats of arms.