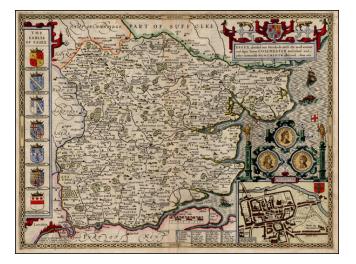

## Essex, devided into Hundreds, with the most antient and fayre owne Colchester Described and other memorable Monuments observed. Anno 1610

- Stock#:20153Map Maker:Speed
- Date:1610Place:LondonColor:Hand ColoredCondition:VGSize:20 x 14.75 inches

## **Description:**

Decorative map of Essex, from an early edition of Speed's *Theatre of Great Britain*.

Includes a plan of Colchester and a number of coats of arms.