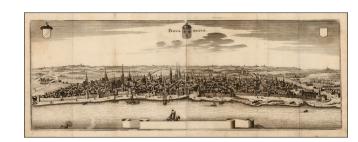

## **Bourdeaux**

**Stock#:** 20145 **Map Maker:** Merian

Date: 1652Place: FrankfurtColor: Uncolored

**Condition:** VG

**Size:**  $27 \times 10$  inches

**Price:** SOLD

## **Description:**

Striking large birdseye view of Bordeaux from across the river, showing the fortied walls guarding the city, the main town within the walls and surrounding countryside.

A fine early view from Merian's *Theatrum Europaeum*, engraved on two plates and joined at center.