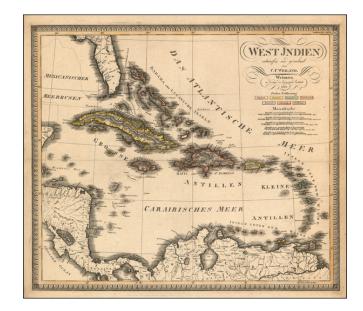

## West Jndien entworfen und gezeichnet von C.F. Weiland . . . . 1822

Stock#: 20121 Map Maker: Weiland

Date: 1822
Place: Weimar
Color: Outline Color

**Condition:** VG

**Size:** 23 x 20 inches

**Price:** SOLD

## **Description:**

Scarce large format map of Florida, the Caribbean and part of Central America and the coast of northern South America, from an early edition of Weiland's Atlas.

This early edition of the map includes a key showing the colonial possessions of England, Spain, France, the Netherlands, Denmark, and Sweden. Four scales of miles are located below the title, and a decorative border surrounds the map. We are aware of a later edition of the map dated 1825 and a significantly updated and revised plate by Weiland in 1844, which is somewhat smaller. All editions are scarce.