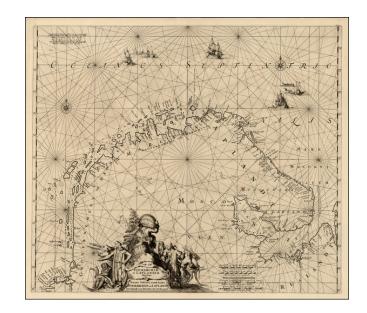

## Finmarchiae et Laplandiae Maritima / Nieuwe Pacaert vande kusten Streckend van Dronten tot Archnangel

**Stock#:** 20112 **Map Maker:** Renard

Date: 1715 circa
Place: Amsterdam
Color: Uncolored

**Condition:** VG+

## **Description:**

Scarce sea chart of the Coast of Finland and the Witte Zee. Includes a decorative cartouche, multiple vignettes of sea monsters and sailing ships, and 2 compass roses.

Originally issued by De Wit, Renard published this map from 1715 to 1739, after which time it was published by Ottens. The Renard edition of the map is quite scarce.