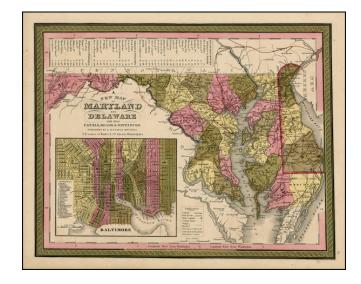

## A New Map Of Maryland and Delaware with their Canals, Roads, Distances . . . 1847

Stock#: 20106 Map Maker: Mitchell

**Date:** 1847

Place: Philadelphia Color: Hand Colored

**Condition:** VG

**Size:** 14 x 11.5 inches

## **Description:**

Detailed and interesting map of Maryland and Delaware, hand colored by county and showing towns, rivers, bays, lakes, railroads, roads, distances, etc.

This state of the map includes an inset map of Baltimore in the lower left corner.