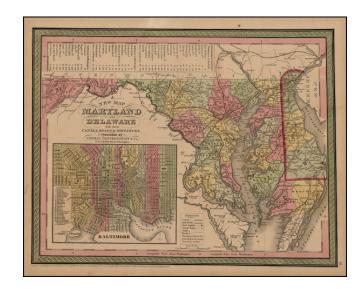

## A New Map Of Maryland and Delaware with their Canals, Roads, Distances

**Stock#:** 20105

Map Maker: Thomas, Cowperthwait & Co.

**Date:** 1850

Place: Philadelphia Colored Hand Colored

**Condition:** VG

**Size:** 14 x 11.5 inches

## **Description:**

Detailed and interesting map of Maryland and Delware, hand colored by county and showing towns, rivers, bays, lakes, railroads, roads, distances, etc.

Tables of Steam Boat Routes and distances.