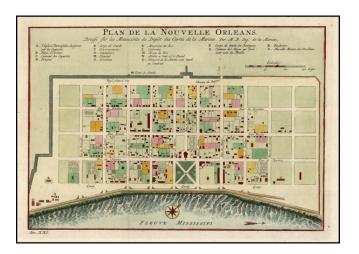

## **Description:**

Bellin's map of New Orleans, originally issued in Xavier Charlevoix's *Histoire de la Nouvelle France*.

The first state is distinguishable from subsequent states by the inclusion of the date, the position of the title of the map and the note in the lower right corner that the map was engraved by Dheulland. The map includes the earliest obtainable plan of New Orleans, complete with a key naming 18 placenames. The plan names the streets and well over 100 buildings ar shown.

A nice example of this important early map of New Orleans.