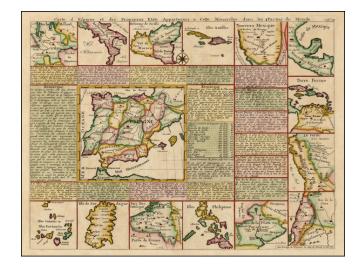

## Carte d'Espagne et des Principaux Etats Appartenans a cette monarchie dans les 4 Parties du Monde

- Stock#:20055Map Maker:Chatelain
- Date:1719Place:AmsterdamColor:Hand ColoredCondition:VGSize:17.5 x 13 inches

## **Description:**

Terrific map of the Spanish Possessions throughout the world.

At the center is a map of Spain, which is surrounded by maps of its various colonial possessions, including portions of Italy, Sicily, Sardinia, Cuba, Hispaniola and Puerto Rico, Nouveau Mexique (New Mexico & Texas), Texas, the Gulf of Mexico, Yucatan and South America, The Antilles and Terra Ferme, Peru, Chili, Argentina, Brazil, the Philippines, the Low Countries and the Canaries. In each instance, there is a text note on each of the maps. A flawless example in striking color.