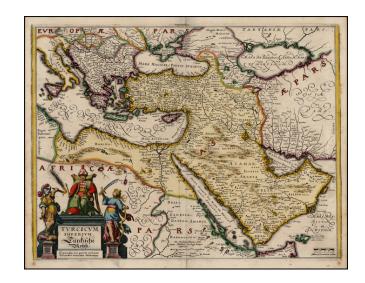

## Turcicum Imperium. Turckiche Reich. Concordia res parvae crescunt Discordia maximae dilabuntur [shows Cyprus]

**Stock#:** 20052 **Map Maker:** Merian

Date: 1636
Place: Frankfurt
Color: Hand Colored

**Condition:** 

## **Description:**

Striking full color example of Merian's map of the Turkish Empire.

Extends from Sicily and Italy in the West to the Black & Caspian Seas in the North and the Gulf of Aden, Red Sea and Saudi Arabia peninsula in the South. Centered on Cyprus. Nice example, with rich full colors.