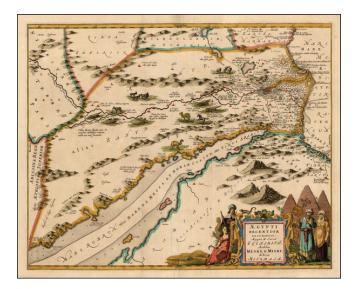

## Aegypti Recentior Descriptio: Aegyptis & Turcis Elchibith; Arabibus Mesre & Misri, Hebraeis Mitsraim

- Stock#:20010Map Maker:Jansson
- Date:1650Place:AmsterdamColor:Hand ColoredCondition:VGSize:16 x 20 inches

## **Description**:

Decorative map of Egypt, the Red Sea and part of the Holy Land, from Jansson's *Atlas Major VI: Novus Atlas Absolutissimus*.

The map includes and elaborate cartouche and a detailed treatment of the region from Jerusalem, Cairo and the Mediterreanean in the north, extending south to include most of the Red Sea. The map is oriented to show West at the top.