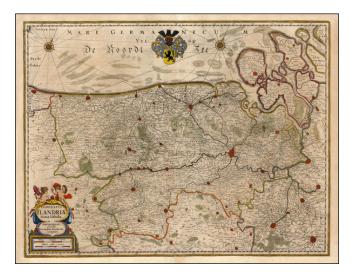

## Barry Lawrence Ruderman Antique Maps Inc.

7407 La Jolla Boulevard La Jolla, CA 92037

www.raremaps.com

(858) 551-8500 blr@raremaps.com

Comitatus Flandriae Nova Tabula

| Stock#:<br>Map Maker: | 20007<br>Danckerts |
|-----------------------|--------------------|
| Date:                 | 1635 circa         |
| Place:                | Amsterdam          |
| Color:                | Hand Colored       |
| <b>Condition:</b>     | VG                 |
| Size:                 | $20 \ge 16$ inches |
| Price:                | SOLD               |

## **Description:**

Rare Cornelis Danckerts map of Flanders, based upon Hondius' map. While the two maps look very similar, there are some noticable differences on close inspection.

Dating based upon Tony Campbell's article in Imago Mundi, Volume 40, Issue 1, (1988), pages 136 - 146.