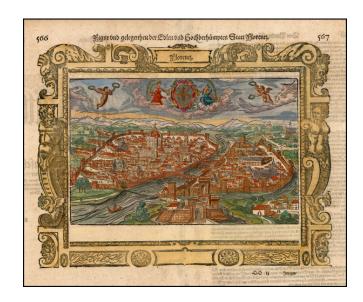

## **Description:**

Detailed view of the City of Florence, set with a decorative engraved title frame.

Large coat of arms, held aloft by two angels, with two additional cherubs in the upper left and right corner. Major landmarks (Duomo, Ponte Vecchio, etc.) are plainly visible in the view. From the a 1570 edition of Munster's *Cosmographia*, one of the most influential geographical works of the 16th Century, first published in 1544.