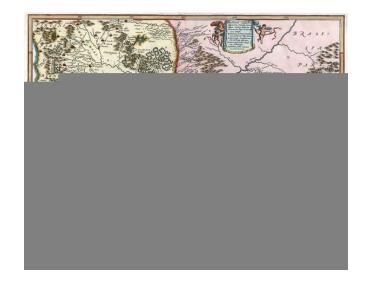

## Parquaria Vulgo Parguay. Cum adjacentibus

**Stock#:** 1995

Map Maker: Ogilby / Montanus

**Date:** 1671

Place: London/Amsterdam
Color: Hand Colored

**Condition:** VG

**Size:** 14.5 x 11.5 inches

**Price:** SOLD

## **Description:**

Striking early map of Paraguay, southern Brazil and Uruguay. Figurative title cartouche and table of explanations, plus 5 ships in the harbor. A wonderful early map of the region, with excellent detail. Winde clean margins and attractive wash color.