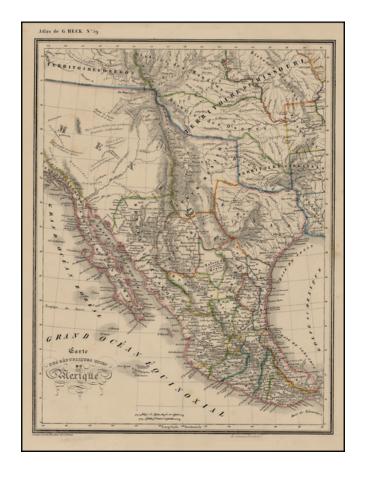

## Carte Des Republiques Unies Du Mexique

Stock#: 19941 Map Maker: Heck

**Date:** 1840 circa **Place:** Paris

**Color:** Hand Colored

**Condition:** VG

**Size:**  $10 \times 13$  inches

Price: SOLD

## **Description:**

Rare map of the Republic of Mexico and continguous parts of the United States.

Includes marvelous detail of the Mexican Provinces, including Texas and Upper California. The various overland routes to Santa Fe New Mexico are shown, including a route from Jefferson and St. Charles, Missouri. Extensive roads in Texas. The apocryphal rivers of California are still shown, but not reaching Lake Timpanagos (Salt Lake) and Teguayo (mythical). The 1819 Adams Onis Treaty line is shown, as are the early Indian Districts West of the Mississippi.

A scarce and very fascinating map.