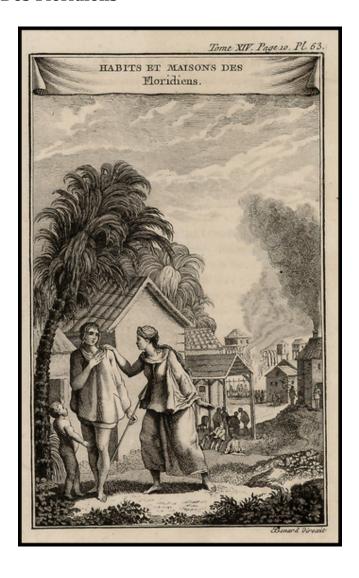

## **Habits Et Maisons Des Floridiens**

**Stock#:** 19905 **Map Maker:** Benard

Date: 1760 circaPlace: ParisColor: Uncolored

**Condition:** VG+

**Size:**  $7.5 \times 5.5 \text{ inches}$ 

**Price:** SOLD

## **Description:**

Scarce view of an early Florida settlement surrounded by palm trees with early settlers in the foreground and near the buildings of which some are on stilts or pilings.

More commonly scene in the version which appears in Volume 14 of the *Prevost Histoire Voyages*, this example is from a different source, which we could not identify.