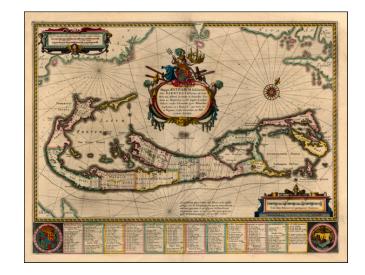

## Mappa Aestivarum Insularum Alias Barmudas

Stock#: 19882 Map Maker: Blaeu

**Date:** 1630

Place: Amsterdam Colored Hand Colored

**Condition:** VG+

**Size:** 21 x 15.5 inches

Price: SOLD

## **Description:**

Spectacular old color example of Blaeu's highly sought after map of Bermuda.

The map is embellished with a striking decorative cartouche, compass rose, and remarkable detail for the island, including a complete list of land owners. The map is based upon John Norwood's survey of 1618. The table at the bottom includes a list of the proprietors, divided by Tribe and the number of shares purchased by each Proprietor, along with a number key, identifying the land owned by each of the shareholders.

An exceptional old color example.