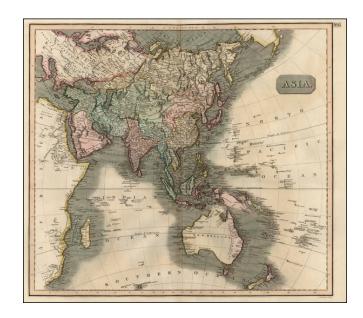

## **Description:**

Interesting map of Asia and Oceana, colored by regions.

Extends to the East Coast of Africa and the Mediterraean in the west and to New Zealand and the Friendly Islands in the East. A bit of Alaska shown. Nice detail. A bit of staining and a minor fold split at the bottom, but a nice example. Early Australia configuration, with several unknown coasts. New Guinea is also incomplete.