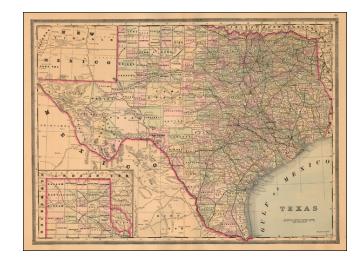

## County Map of The State of Texas Showing also portions of the Adjoining States and Territories

**Stock#:** 19790 **Map Maker:** Bradley

**Date:** 1886

Place: Philadelphia Color: Hand Colored

**Condition:** VG

## **Description:**

A detailed map of Texas, colored by Counties and showing most of Indian Territory and New Mexico.

The Counties of Texas are still incomplete in the West. Large inset of North Texas. Shows Towns, Railroads, rivers, Springs, Forts, and other important details throughout the map.