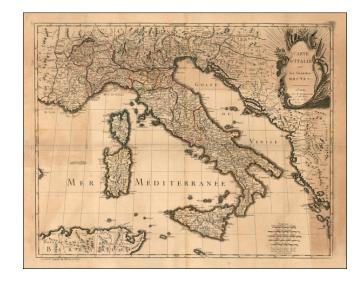

## Carte D'Italie Avec les Grandes Routes . . .

**Stock#:** 19787

Map Maker: Delamarche

Date: 1840 circa Place: Paris Color: Uncolored

**Condition:** VG

**Size:** 24.5 x 19.5 inches

Price: SOLD

## **Description:**

Rare decorative postal route map of Italy, from Felix Delamarch and Charles Dien. What makes the map most unusual is that it appears to be issued on a re-worked plate from the late 18th Century, exhibiting a style and appearance which was not typical of the period in which the map was issued.

The map is quite rare. We were not able to find any reference to the map and this is the only map credited to Dien that we have seen.