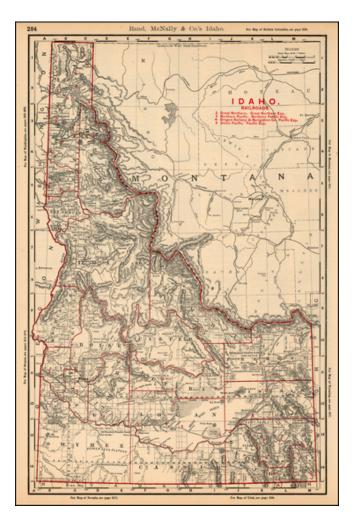

## Rand McNally & Co.'s Idaho

| Stock#:           | 19782          |
|-------------------|----------------|
| Map Maker:        | Rand / McNally |
| Date:             | 1887           |
| Place:            | Chicago        |
| Color:            | Color          |
| <b>Condition:</b> | VG+            |
| Size:             | 26 x 19 inches |
| Price:            | SOLD           |

## **Description:**

Detailed railroad map of Idaho. Includes the names and routes of four major railroads overprinted on the map in red.

Highly detailed, showing towns, mines, roads, railroads, mountains, rivers, Indian Reservations, military reserves, post offices, forts, lakes, etc. Remarkably detailed.