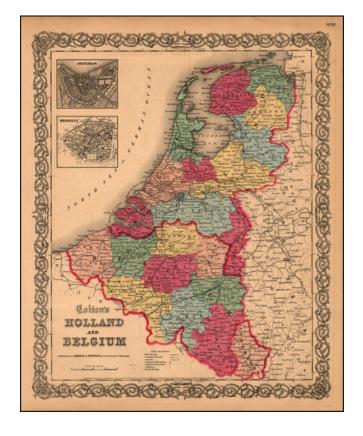

## Holland and Belgium (Amsterdam and Brussels insets)

**Stock#:** 19773 **Map Maker:** Colton

Date: 1859Place: New YorkColor: Hand Colored

**Condition:** VG

**Size:** 15 x 13 inches

Price: SOLD

## **Description:**

Interesting detailed map of Holland and Belgium, with large insets of Amsterdam and Brussels, from one of the most prolific 19th Century American publishers. JH Colton was one of the pre-eminent American map publishing firms in the mid-19th Century.