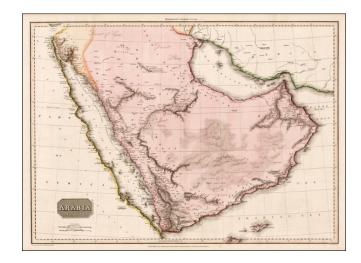

## **Description:**

Stunning large format map of Saudi Arabia, the Persian Gulf, Red Sea and vicinity.

The map is dominated by the Great Desert and Province of Neged. Marvelous detail of the mountains, rivers etc. Highly detailed regional map, one of the best regional maps of the area to appear in an English Atlas during the period. Pinkerton's now rare elephant folio atlas is one of the best engraved works of the period. While lesser known than the more common atlases by Cary & Thomson, it is a superior work, especially in the detail of the maps.