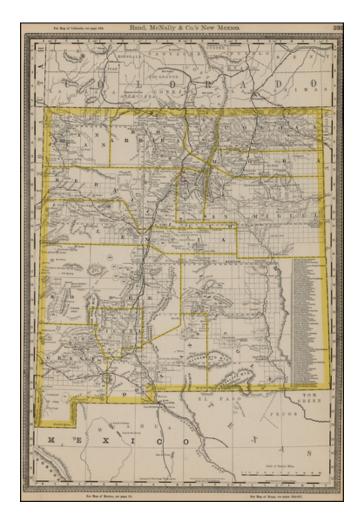

## Rand McNally & Co.'s New Mexico

**Stock#:** 19763

Map Maker: Rand & McNally

Date: 1888Place: ChicagoColor: Condition: VG+

**Size:**  $19 \times 13$  inches

Price: SOLD

## **Description:**

Early separate map of New Mexico.

Highly detailed, showing land grants, mines, towns, roads, railroads, mountains, rivers, Indian Reservations, military reserves, post offices, forts, etc. Remarkably detailed.