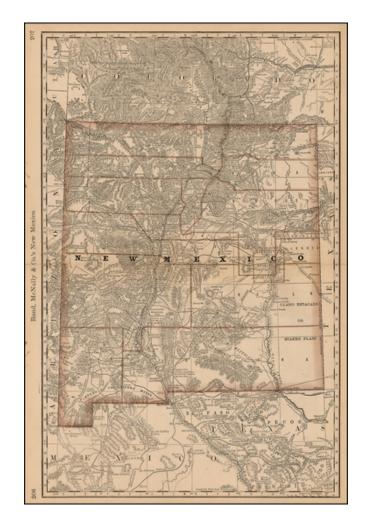

## Rand McNally & Co.'s New Mexico

**Stock#:** 19762

Map Maker: Rand & McNally

Date: 1888Place: ChicagoColor: Condition: VG+

**Size:**  $19 \times 13$  inches

Price: SOLD

## **Description:**

Early separate map of New Mexico.

Highly detailed, showing land grants, mines, towns, roads, railroads, mountains, rivers, Indian Reservations, military reserves, post offices, forts, etc. Remarkably detailed.