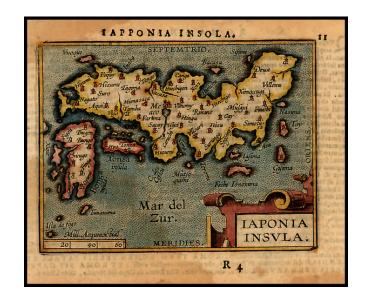

## Iaponia Insula

**Stock#:** 19744

Map Maker: Ortelius / Vrients

Date: 1601
Place: Antwerp
Color: Hand Colored

**Color:** Han **Condition:** VG

**Size:**  $5 \times 3.5$  inches

Price: SOLD

## **Description:**

Nice full color example of Ortelius' miniature map of Japan, from the first edition of Ortelius *Epitome* published by Giovanni Battista Vrients. One of the earliest obtainable separate maps of Japan.