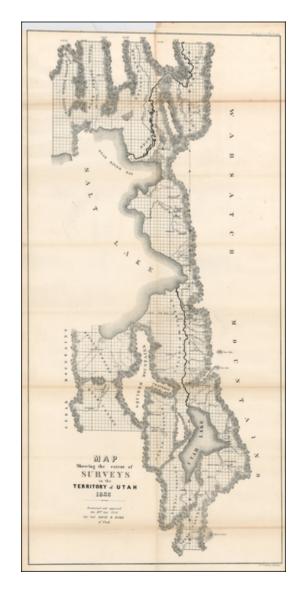

## Map Showing the extent of Surveys in the Territory of Utah 1856

**Stock#:** 19723

Map Maker: U.S. Surveyor General

**Date:** 1856

Place: Washington Color: Uncolored

**Condition:** VG

**Size:** 32.5 x 15.5 inches

### **Description:**

Detailed surveys of the country and settlements around the eastern half of the Great Salt Lake.

includes Salt Lake City, Ogden, Provo, etc. The map was prepared under the direction of David Burr, as surveyor general.