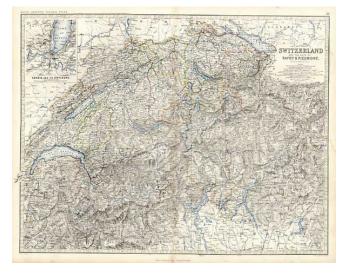

## Barry Lawrence Ruderman Antique Maps Inc.

7407 La Jolla Boulevard La Jolla, CA 92037

www.raremaps.com

(858) 551-8500 blr@raremaps.com

Switzerland & the Alps of Savoy & Piedmont

| Stock#:    | 1972           |
|------------|----------------|
| Map Maker: | Johnston       |
| Date:      | 1850           |
| Place:     | Edinburgh      |
| Color:     | Outline Color  |
| Condition: | VG             |
| Size:      | 23 x 17 inches |
| Price:     | SOLD           |

## **Description**:

Extremely detailed map, colored by cantons. Inset of Geneva and Environs. Shows towns, roads, railroads, rivers, mountains, lakes, etc. Piano key border. Minor fold split.