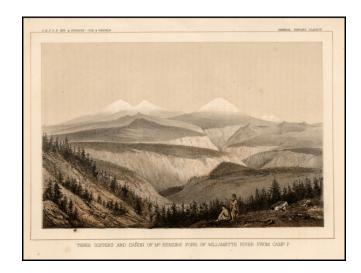

## Three Sisters and Canon of Mc Kenzies Fork of Willamette River From Camp P

**Stock#:** 19709

Map Maker: U.S. Pacific RR Survey

**Date:** 1855

Place: Washington Color: Hand Colored

**Condition:** VG

**Size:** 9 x 7 inches

## **Description:**

View of three mountains and the Willamette River, taken from the Reports of Explorations and Surveys, to ascertain the most practicable and economical route for a railroad from the Mississippi River to the Pacific Ocean, made under the direction of the Secretary of War, in 1853-4.