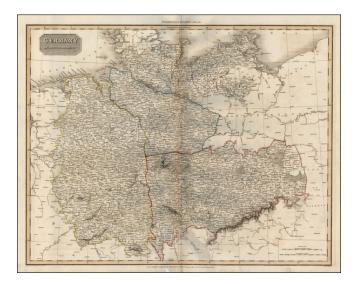

## Barry Lawrence Ruderman Antique Maps Inc.

7407 La Jolla Boulevard La Jolla, CA 92037

www.raremaps.com

(858) 551-8500 blr@raremaps.com

**Germany North of the Maine** 

| Stock#:    | 19668          |
|------------|----------------|
| Map Maker: | Pinkerton      |
| Date:      | 1812           |
| Place:     | Edinburgh      |
| Color:     | Hand Colored   |
| Condition: | VG+            |
| Size:      | 28 x 22 inches |
| Price:     | SOLD           |

## **Description:**

Detailed map of Northern Germany, extending South to Saxony and the Upper Rhine Regions and Eat to Brandenburg and the Western Baltic. One of the best large format English Maps of the region. Shows towns, rivers, lakes, mountains, roads, islands, etc.