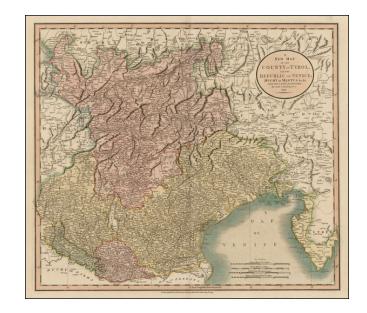

## A New Map of the County of Tyrol, And the Republic of Venice; Duchy of Mantua &c &c ... 1799

**Stock#:** 19660 **Map Maker:** Cary

Date: 1799 Place: London

**Color:** Hand Colored

**Condition:** VG

**Size:**  $20 \times 18 \text{ inches}$ 

## **Description:**

Detailed map regional map, hand colored by provinces. Shows roads, rivers, lakes, mountains, islands, towns, etc.

One of the best large format English atlas maps of the period. Gorgeous wide margined example.