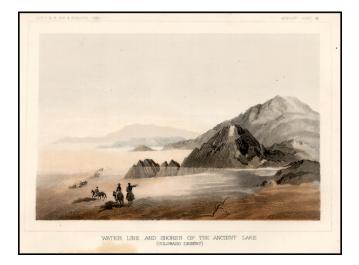

## Water Line and Shores of the Ancient Lake (Colorado Desert)

| Stock#:    | 19653                  |
|------------|------------------------|
| Map Maker: | U.S. Pacific RR Survey |
| Date:      | 1855                   |

## **Description:**

This sketch is from the original Lt. R. S. Williamson report of 1854 and was made by Charles Koppel.

From The Surveys and Reports to Find the Most Practicable and Economical Route For A Railroad From The Mississippi River To the Pacific Ocean, which was conducted by the Secretary of War.